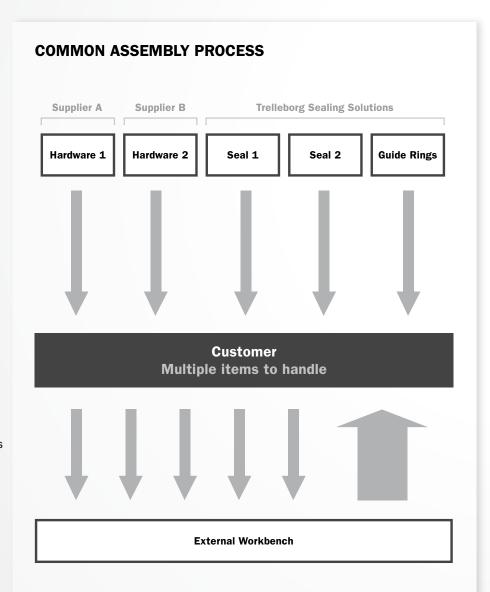

The typical assembly process requires individual handling and logistics for multiple **different components** by various suppliers, including:

- Purchasing
- Procurement
- Receiving inspection
- Warehouse management
- Distribution to external workbench

#### **Trelleborg Sealing Solutions**

Hardware 1 | Hardware 2 | Seal 1 | Seal 2 | Guide Rings

#### Customer One item to handle

- Simplified restocking Reduced number of suppliers
- · Components delivered directly to the production line
- · Assembly performed by experts, providing increased security against damage to single components
- Decreased quality costs