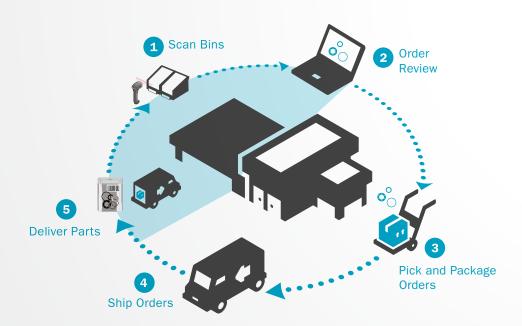

# Advanced Delivery

Advanced Delivery comprises various services designed to simplify your stock replenishment process by managing your different vendors and stock levels – be it through a Kanban system or complete C-Part Management.

#### **KANBAN PROCESS WITH SEALSCAN**

With SealScan, managing your stock has never been easier. Generate orders for replenishment of stock automatically and have items delivered directly to your production line by simply scanning dedicated barcodes using the SealScan app on a variety of iOS devices.

SealScan reduces administration work, costs and lead time by automating your Kanban system.

#### FIELD STOCK LOCATION

Trelleborg Sealing Solutions offers a variety of Field Stock Locations - or satellite warehouses worldwide. These local warehouses ensure that the product you require reaches you as soon as possible by avoiding long transport routes and multiple logistic partners.

Trelleborg's Field Stock Locations operate around the clock, 365 days a year for "On-Demand" and "Scheduled Route" services. On-Demand deliveries are available as fast as in one hour. In addition, our Field Stock Locations offer multiple service levels to match your logistic requirements.