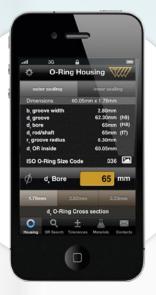

#### O-RING CALCULATOR WEBSITE MOBILE APP

The web-based O-Ring Calculator enables design engineers to quickly calculate all relevant parameters of an O-Ring installation. The mobile app O-Ring Selector provides O-Ring and housing dimensions in both metric and inch, based on ISO and other standards.